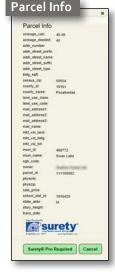

#### Parcel Features Available in:

Sample report above.

Report will auto-populate with available data.

#### **Parcel Features Available in:**

Sample report above.

Report will auto-populate with available data.