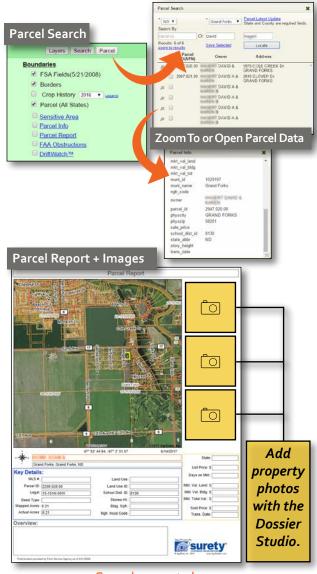

#### **Parcel Data Details**

Can be paired with Surety® & Surety® Pro

Access the advanced search in Surety® Pro

Rural and Urban Property Boundaries included

Available data will auto-fill into the Parcel Info and the Parcel Report

Parcel Data & Info Forms are savable in Surety Pro®

Available for the contiguous 48 states
\*Parcel Data is not available in all counties

Visit our Parcel Data support page: http://support.agridatainc.com/ParcelDataLayer.ashx