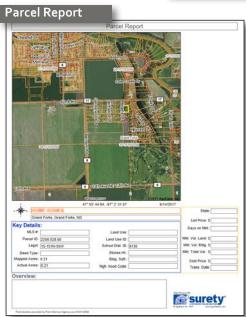

#### Parcel Features Available in:

Sample report above.

Report will auto-populate with available data.