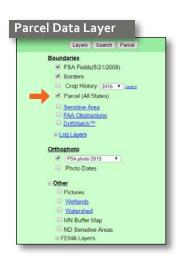

#### **Parcel Data Details**

Can be paired with Surety® & Surety® Pro

Access the advanced search in Surety® Pro

Rural and Urban Property Boundaries included

Available data will auto-fill into the Parcel Info and the Parcel Report

Parcel Data & Info Forms are savable in Surety Pro®

Available for the contiguous 48 states
\*Parcel Data is not available in all counties

Visit our Parcel Data support page: http://support.agridatainc.com/ParcelDataLayer.ashx