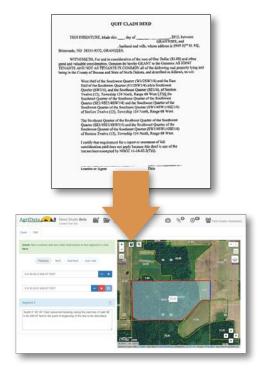

## Surety® Pro's Deed Studio Premium Add-On

Built and capable to auto locate the said location of the tract, and translate properly formatted course and distance text that describes technical information of a boundary into a drawn polygon, of which over lies on aerial imagery with land marks to verify calls. Thus, effectively gaining preciseness and abating the efforts of someone interpreting and manually drawing involved boundaries

Designed to accommodate multiple separate tracts and exclusions in a deed.

Otherwise, manually draw non-descriptive deeds.

Manually, include easements or exclusions in a specified tract.

Moreover, save and retrieve your deed's polygon's for example for use in portfolios, asset management and historical records...or continue with your project by building dossier's with our Dossier Studio that is included in your Surety® Pro subscription. A dossier could include resource intelligence maps, along with the Sales Data form... or perhaps you implemented your own custom data entry form with our Forms Designer that is also included with your Surety Pro subscription further achieving your needs and goals.

#### **Types of Legal Descriptions**

- Blanket (Coverall, Global, Area-Wide Descriptions)
- Metes and Bounds (Courses and Distances)
- Fractional Designation
- Subdivision
- Monuments